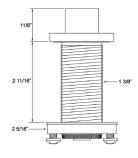

## **Specifications**

Air-activated button
Above the deck design for easy operation
Convenient alternative to a wall switch
Isolated from the electrical connections
Includes two outlet control box and tubing for disposal
and a hot tank 120v 15amp 1hp
Maximum counter thickness 2 11/16"
Minimum install hole diameter 1 3/8"