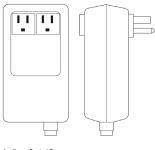

## **Specifications**

Air-activated button
Above the deck design for easy operation
Convenient alternative to a wall switch
Isolated from the electrical connections
Includes two outlet control box and tubing for disposal
and a hot tank 120v 15amp 1hp
Maximum counter thickness 2 11/16"
Minimum install hole diameter 1 3/8"