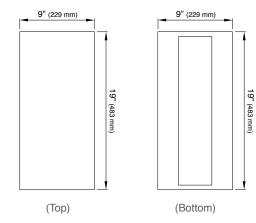

## Specifications

9" Upper Deck section 19" deep Cover system and third tier work surface Sits in 18" deep\*\* Requires 1/4" clearance below countertop surface<sup>†</sup>

## Technical Drawing

<sup>†</sup> The Upper Deck requires a 1/4" clearance below the surface of the countertop. If the countertop thickness is 2cm or less, Bamboo Upper Deck sections will not have the needed clearance to function above the Upper Tier Culinary Tools. Custom options are available for countertops that are 1/2" or less in thickness.