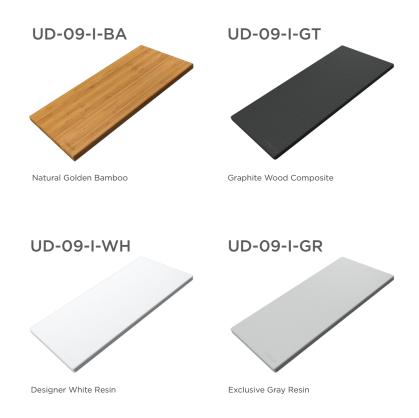

## **Material Thickness**

Natural Golden Bamboo: 3/4" (sits above countertop 1/2")

Graphite Wood Composite: 1/2" (sits above countertop 1/4")

Exclusive Gray Resin: 5/8" Designer White Resin: 5/8" (sits above countertop 3/8")