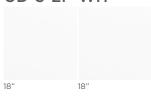

### For IWS-3-S and IWA-3-S

Natural Golden Bamboo

UD-3-2P-GT

Graphite Wood Composite

UD-3-2P-WH

Designer White Resin

#### **Material Thickness**

Natural Golden Bamboo: 3/4" (sits above countertop 1/2")

Graphite Wood Composite: 1/2" (sits above countertop 1/4")

Exclusive Gray Resin: 5/8" Designer White Resin: 5/8" (sits above countertop 3/8")