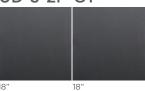

#### UD-3-2P-GR

Exclusive Gray Resin

#### **Material Thickness**

Natural Golden Bamboo: 3/4" (sits above countertop 1/2")

Graphite Wood Composite: 1/2" (sits above countertop 1/4")

Exclusive Gray Resin: 5/8" Designer White Resin: 5/8" (sits above countertop 3/8")