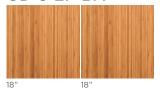

### For IWS-3-S and IWA-3-S

Natural Golden Bamboo

UD-3-2P-GT

Graphite Wood Composite

UD-3-2P-WH

Designer White Resin

#### **Material Thickness**

Natural Golden Bamboo: 3/4" (sits above countertop 1/2")

Graphite Wood Composite: 1/2" (sits above countertop 1/4")

Exclusive Gray Resin: 5/8" Designer White Resin: 5/8" (sits above countertop 3/8")