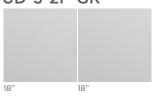

#### UD-3-2P-GR

Exclusive Gray Resin

#### **Material Thickness**

Natural Golden Bamboo: 3/4" (sits above countertop 1/2")

Graphite Wood Composite: 1/2" (sits above countertop 1/4")

Exclusive Gray Resin: 5/8" Designer White Resin: 5/8" (sits above countertop 3/8")