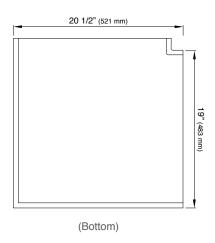

## **Specifications**

20" Corner Upper Deck section
20 1/2" deep
Cover system and third tier work surface
Sits in 18" deep\*\*
Requires 1/4" clearance below
countertop surface†

## **Technical Drawing**

<sup>&</sup>lt;sup>†</sup>The Upper Deck requires a 1/4" clearance below the surface of the countertop. If the countertop thickness is 2cm or less, Bamboo Upper Deck sections will not have the needed clearance to function above the Upper Tier Culinary Tools. Custom options are available for countertops that are 1/2" or less in thickness.