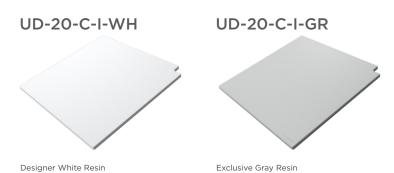

## **Material Thickness**

Natural Golden Bamboo: 3/4" (sits above countertop 1/2")

Graphite Wood Composite: 1/2" (sits above countertop 1/4")

Exclusive Gray Resin: 5/8" Designer White Resin: 5/8" (sits above countertop 3/8")