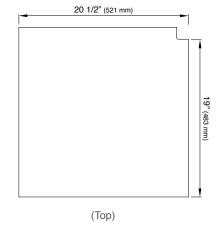

## **Specifications**

20" Corner Upper Deck section
20 1/2" deep
Cover system and third tier work surface
Sits in 18" deep\*\*
Requires 1/4" clearance below
countertop surface†

## **Technical Drawing**

<sup>&</sup>lt;sup>†</sup>The Upper Deck requires a 1/4" clearance below the surface of the countertop. If the countertop thickness is 2cm or less, Bamboo Upper Deck sections will not have the needed clearance to function above the Upper Tier Culinary Tools. Custom options are available for countertops that are 1/2" or less in thickness.