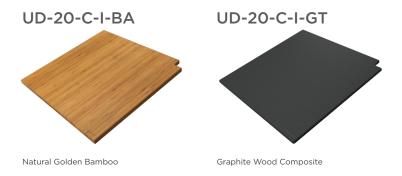

## **Material Thickness**

Natural Golden Bamboo: 3/4" (sits above countertop 1/2")

Graphite Wood Composite: 1/2" (sits above countertop 1/4")

Exclusive Gray Resin: 5/8" Designer White Resin: 5/8" (sits above countertop 3/8")