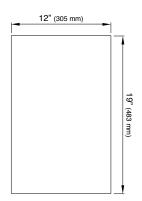

# **Specifications**

2' Upper Deck set
(2) 12" sections
19" deep
Cover system and third tier work surface
Sits in 18" deep\*\*
Requires 1/4" clearance below
countertop surface†

## **Technical Drawing**

(2) 12" Upper Deck Sections

<sup>&</sup>lt;sup>†</sup> The Upper Deck requires a 1/4" clearance below the surface of the countertop. If the countertop thickness is 2cm or less, Bamboo Upper Deck sections will not have the needed clearance to function above the Upper Tier Culinary Tools. Custom options are available for countertops that are 1/2" or less in thickness.