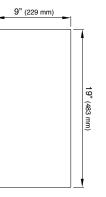

## **Specifications**

18" Upper Deck set (2) 9" sections 19" deep Cover system and third tier work surface Sits in 18" deep\*\* Requires 1/4" clearance below countertop surface<sup>†</sup>

## **Technical Drawing**

(2) 9" Upper Deck Sections

<sup>†</sup>The Upper Deck requires a 1/4" clearance below the surface of the countertop. If the countertop thickness is 2cm or less, Bamboo Upper Deck sections will not have the needed clearance to function above the Upper Tier Culinary Tools. Custom options are available for countertops that are 1/2" or less in thickness.