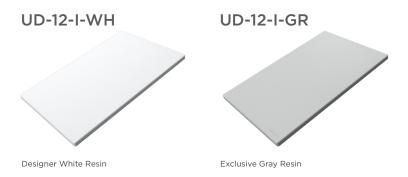

## **Material Thickness**

Natural Golden Bamboo: 3/4" (sits above countertop 1/2")

Graphite Wood Composite: 1/2" (sits above countertop 1/4")

Exclusive Gray Resin: 5/8" Designer White Resin: 5/8" (sits above countertop 3/8")