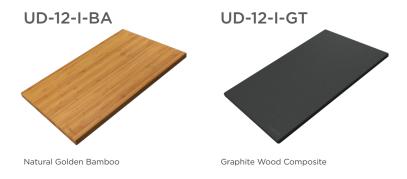

## **Material Thickness**

Natural Golden Bamboo: 3/4" (sits above countertop 1/2")

Graphite Wood Composite: 1/2" (sits above countertop 1/4")

Exclusive Gray Resin: 5/8" Designer White Resin: 5/8" (sits above countertop 3/8")