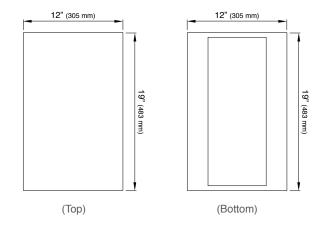

## **Specifications**

12" Upper Deck section
19" deep
Cover system and third tier work surface
Sits in 18" deep\*\*
Requires 1/4" clearance below countertop surface†

## **Technical Drawing**

<sup>†</sup>The Upper Deck requires a 1/4" clearance below the surface of the countertop. If the countertop thickness is 2cm or less, Bamboo Upper Deck sections will not have the needed clearance to function above the Upper Tier Culinary Tools. Custom options are available for countertops that are 1/2" or less in thickness.