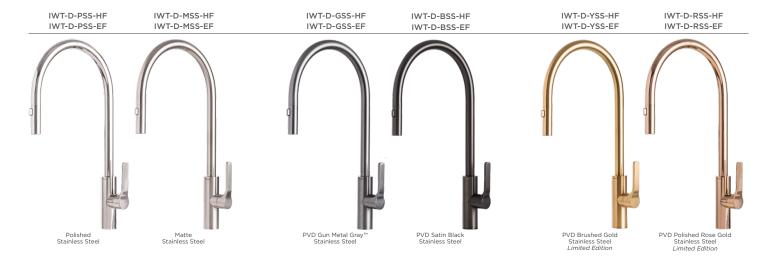

#### Construction

Solid 316L machined stainless steel construction Available in Polished, Matte, PVD Gun Metal Gray™, PVD Satin Black, PVD Brushed Gold, PVD Polished Rose Gold Indoor & outdoor Limited Lifetime Warranty Made in Italy