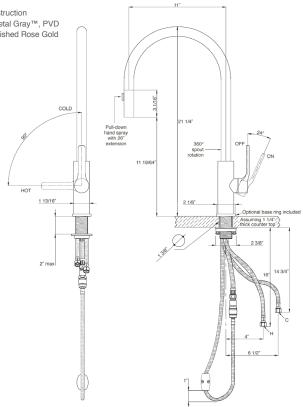

### **Specifications**

Single-lever control ceramic disk cartridge Single-level control ceramic disk carringle
Forward rotating COMFORTFEEL™ lever handle
11" CENTERSTATION™ spout projection
11" Pot fill height from deck to spout outlet

Hand spray extends up to 26" from spout

Q-Dock™ docking system holds hand spray in place Ergonomic slide switch to select Ideal Flow. Laminar or

Spray Flow Automatic return to laminar flow

Concealed easy clean spray face

Spout rotates 360°

Quiet, smooth gliding hose

Counterweight

Dual check valves

24" stainless steel flexible hoses 3/8" compression

Maximum counter thickness 2"

Minimum install hole diameter 1 3/8" Optional base ring included

Total height 21 1/4"

High Flow 2.2 GPM maximum flow rate

Eco Flow 1.8 GPM maximum flow rate

For use with Water Filtration System\* (not included)

\*Note: May reduce water flow