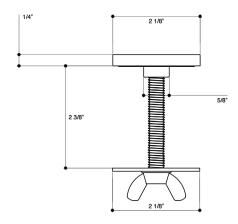

## **Specifications**

Cover unused hole in sink or countertop 2 1/8" diameter covers standard size sink holes Mounting hardware included for easy installation Maximum counter thickness 2 1/4"