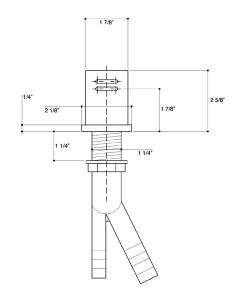

## **Specifications**

Single port dishwasher air gap
Prevents dishwasher back-flow and dirt buildup
Included air gap rough
Maximum counter thickness 1 1/4"
Minimum install hole diameter 1 3/8"