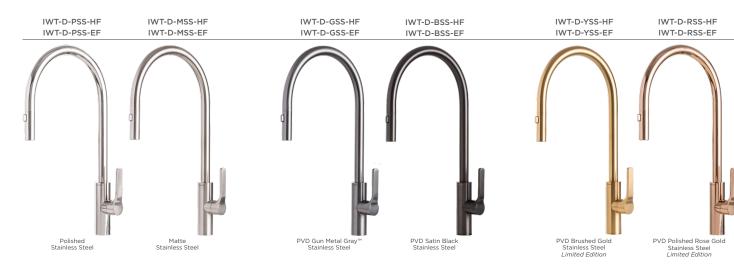

## Construction

Solid 316L machined stainless steel construction Available in Polished, Matte, PVD Gun Metal Gray™, PVD Satin Black, PVD Brushed Gold, PVD Polished Rose Gold Indoor & outdoor Limited Lifetime Warranty Made in Italy