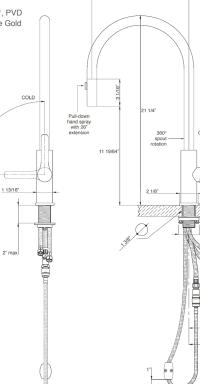

## **Specifications**

Single-lever control ceramic disk cartridge Forward rotating COMFORTFEEL™ lever handle 11° CENTERSTATION™ spout projection 11° Pot fill height from deck to spout outlet Hand spray extends up to 26" from spout Q-Dock™ docking system holds hand spray in place Ergonomic slide switch to select Ideal Flow. Laminar or Spray Flow Automatic return to laminar flow Concealed easy clean spray face Spout rotates 360° Quiet, smooth gliding hose Counterweight Dual check valves 24" stainless steel flexible hoses 3/8" compression Maximum counter thickness 2" Minimum install hole diameter 1 3/8" Optional base ring included Total height 21 1/4" High Flow 2.2 GPM maximum flow rate Eco Flow 1.8 GPM maximum flow rate For use with Water Filtration System\* (not included) \*Note: May reduce water flow