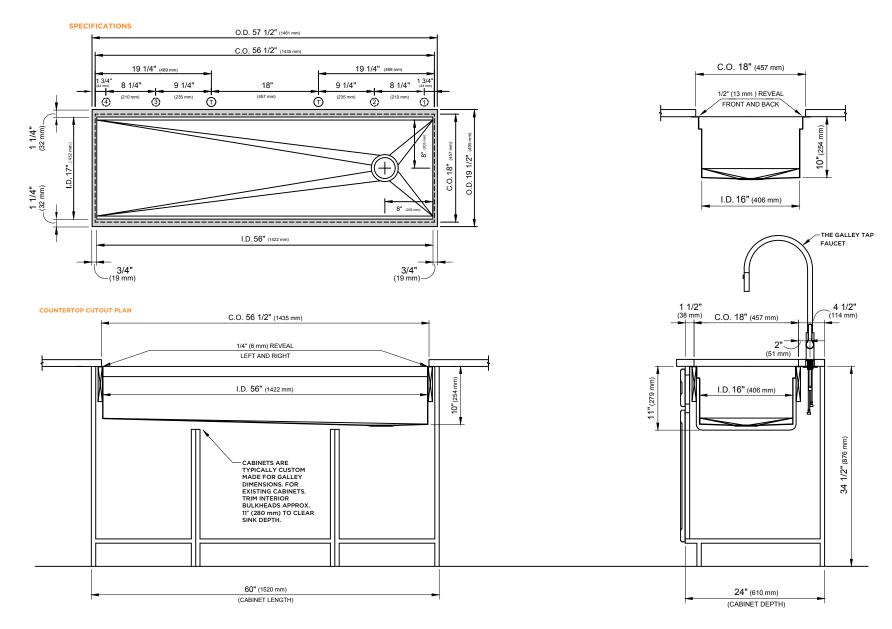

## IDEAL WORKSTATION. 5 - SINGLE BOWL (IWS 5S) COUNTERTOP CUTOUT & TAP SPECIFICATIONS